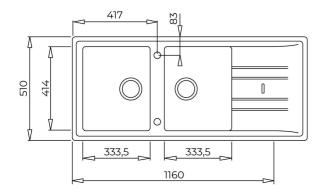

## **DIMENSIONS**

Product height (mm): 200 Product width (mm): 510 Product depth (mm): 200 Product length (mm): 1160 Net weight (Kg): 18,5