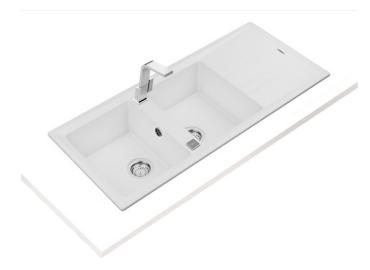

# Stone 80 B-TG 2B 1D

ТЕКА

Inset Tegranite sink with two bowls and one drainer

200mm

Colour Intensity

Easy\_Clean Food\_Safe Scratch\_Proof

### **FEATURES**

Stone Series

Tegranite+ sink

Two bowls and one drainer

High resistance surface to impacts, thermal shocks and high

temperatures

Excellent UV resistance against decoloring

Bacteria-free surface very easy to clean

Inset installation

80% quartz and resins 80% quartz and resins

 $3\frac{1}{2}\text{"}$  automatic basket waste with siphon

200 mm deep bowls

80 cm base unit