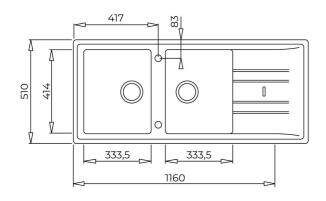

## DIMENSIONS

Product height (mm): Product width (mm): 510 Product depth (mm): 200 Product length (mm): 1160 Net weight (Kg): 18,5