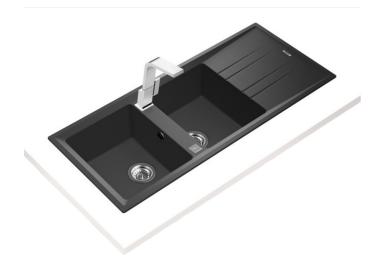

## FEATURES

Stone Series Tegranite+ sink Two bowls and one drainer High resistance surface to impacts, thermal shocks and high temperatures Excellent UV resistance against decoloring Bacteria-free surface very easy to clean Inset installation 80% quartz and resins 3½" automatic basket waste with siphon 200 mm deep bowls 80 cm base unit