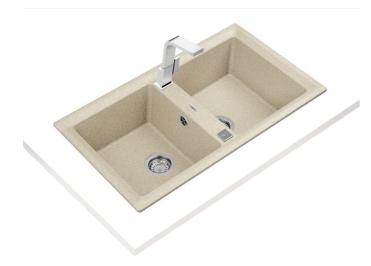

200mm

Colour Intensity

Easy\_Clean Food\_Safe Scratch\_Proof

### **FEATURES**

Stone Series

Tegranite+ sink

Two bowls

High resistance surface to impacts, thermal shocks and high

temperatures

Excellent UV resistance against decoloring

Bacteria-free surface very easy to clean

Inset installation

80% quartz and resins

3½" automatic basket waste with siphon

200 mm deep bowls

90 cm base unit

## **DIMENSIONS**

Product height (mm): Product width (mm): 510 Product depth (mm): 200 Product length (mm): 860 Net weight (Kg): 15,5