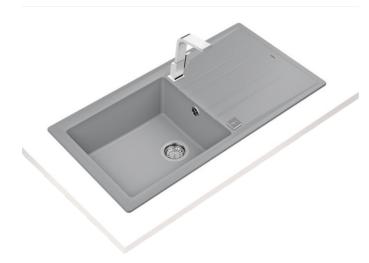

## Stone 60 L-TG 1B 1D

Inset Tegranite sink with one bowl and one drainer

200mm

Colour Intensity

Easy\_Clean Food\_Safe Scratch\_Proof

#### **FEATURES**

Stone Series

Tegranite+ sink

One bowl and one drainer

High resistance surface to impacts, thermal shocks and high

temperatures

Excellent UV resistance against decoloring

Bacteria-free surface very easy to clean

Inset installation

80% quartz and resins

3½" automatic basket waste with siphon

200 mm deep bowl

60 cm base unit

### **DIMENSIONS**

Product height (mm): Product width (mm): 510 Product depth (mm): 200 Product length (mm): 1000 Net weight (Kg): 13,5