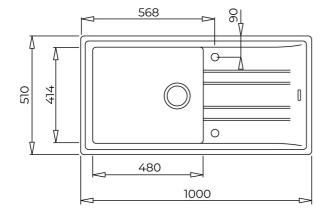

## **DIMENSIONS**

Product height (mm): Product width (mm): 510 Product depth (mm): 200 Product length (mm): 1000 Net weight (Kg): 13,5