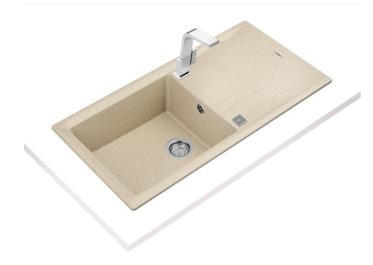

# Stone 60 L-TG 1B 1D

TEKA Inse

Inset Tegranite sink with one bowl and one drainer

200mm

Colour Intensity

Easy\_Clean Food\_Safe Scratch\_Proof

# **FEATURES**

Stone Series

Tegranite+ sink

One bowl and one drainer

High resistance surface to impacts, thermal shocks and high

temperatures

Excellent UV resistance against decoloring

Bacteria-free surface very easy to clean

Inset installation

80% quartz and resins

3½" automatic basket waste with siphon

200 mm deep bowl

60 cm base unit

## **COLOURS**

| 115330009 | Sand Beige               |
|-----------|--------------------------|
| 115330013 | Alu Grey metallic effect |
| 115330013 | Topaz Beige              |
| 115330013 | Carbon                   |
| 115330013 | White                    |
| 115330013 | Black metallic effect    |
| 115330013 | Dark Grey                |