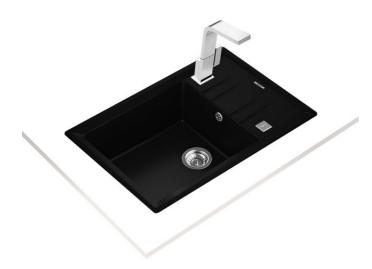

# Stone 60 S-TG 1B 1D

Inset Tegranite sink with one bowl and one drainer

200mm Colour

Intensity

Easy\_Clean Food\_Safe Scratch\_Proof

### **FEATURES**

Stone Series

Tegranite+ sink

One bowl and one drainer

High resistance surface to impacts, thermal shocks and high

temperatures

Excellent UV resistance against decoloring

Bacteria-free surface very easy to clean

Inset installation

80% quartz and resins

3½" automatic basket waste with siphon

200 mm deep bowl

60 cm base unit