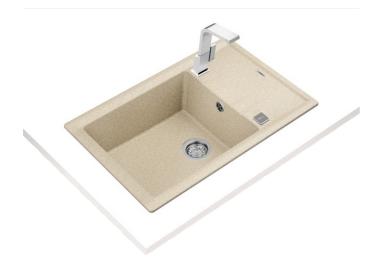

# Stone 60 S-TG 1B 1D

Inset Tegranite sink with one bowl and one drainer

200mm

Colour Intensity

Easy\_Clean Food\_Safe Scratch\_Proof

## **FEATURES**

Stone Series

Tegranite+ sink

One bowl and one drainer

High resistance surface to impacts, thermal shocks and high

temperatures

Excellent UV resistance against decoloring

Bacteria-free surface very easy to clean

Inset installation

80% quartz and resins

3½" automatic basket waste with siphon

200 mm deep bowl

60 cm base unit