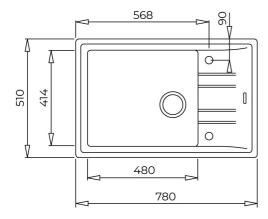

### **DIMENSIONS**

Product height (mm): Product width (mm): 510 Product depth (mm): 200 Product length (mm): 780 Net weight (Kg): 11