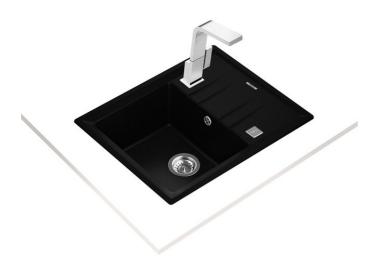

# Stone 45 S-TG 1B 1D

Inset Tegranite sink with one bowl and one drainer

200mm

Colour Intensity

Easy\_Clean Food\_Safe Scratch\_Proof

# **FEATURES**

Stone Series

Tegranite+ sink

One bowl and one drainer

High resistance surface to impacts, thermal shocks and high

temperatures

Excellent UV resistance against decoloring

Bacteria-free surface very easy to clean

Inset installation

80% quartz and resins

3½" automatic basket waste with siphon

200 mm deep bowl

45 cm base unit

# **DIMENSIONS**

Product height (mm): Product width (mm): 510 Product depth (mm): 200 Product length (mm): 650 Net weight (Kg): 10,5