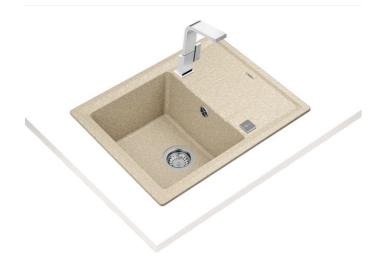

# Stone 45 S-TG 1B 1D

Inset Tegranite sink with one bowl and one drainer

200mm

Colour Intensity

Easy\_Clean Food\_Safe Scratch\_Proof

## **FEATURES**

Stone Series

Tegranite+ sink

One bowl and one drainer

High resistance surface to impacts, thermal shocks and high

temperatures

Excellent UV resistance against decoloring

Bacteria-free surface very easy to clean

Inset installation

80% quartz and resins

3½" automatic basket waste with siphon

200 mm deep bowl

45 cm base unit

# **DIMENSIONS**

Product height (mm): Product width (mm): 510 Product depth (mm): 200 Product length (mm): 650 Net weight (Kg): 10,5