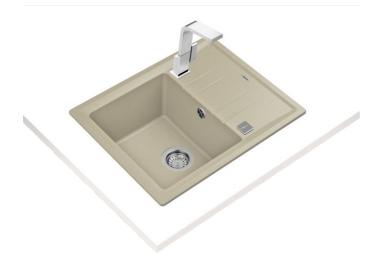

# Stone 45 S-TG 1B 1D

Inset Tegranite sink with one bowl and one drainer

200mm

Colour Intensity

Easy\_Clean Food\_Safe Scratch\_Proof

## **FEATURES**

Stone Series

Tegranite+ sink

One bowl and one drainer

High resistance surface to impacts, thermal shocks and high

temperatures

Excellent UV resistance against decoloring

Bacteria-free surface very easy to clean

Inset installation

80% quartz and resins

3½" automatic basket waste with siphon

200 mm deep bowl

45 cm base unit

# **COLOURS**

| 115330053 | Topaz Beige              |
|-----------|--------------------------|
| 115330049 | Dark Grey                |
| 115330049 | White                    |
| 115330049 | Black metallic effect    |
| 115330049 | Sand Beige               |
| 115330049 | Carbon                   |
| 115330049 | Alu Grey metallic effect |