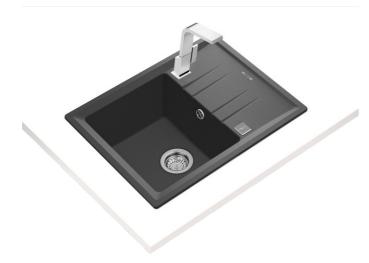

## Stone 45 S-TG 1B 1D

Inset Tegranite sink with one bowl and one drainer

200mm Colour

Intensity

Easy\_Clean Food\_Safe Scratch\_Proof

#### **FEATURES**

Stone Series

Tegranite+ sink

One bowl and one drainer

High resistance surface to impacts, thermal shocks and high

temperatures

Excellent UV resistance against decoloring

Bacteria-free surface very easy to clean

Inset installation

80% quartz and resins

3½" automatic basket waste with siphon

200 mm deep bowl

45 cm base unit

## **DIMENSIONS**

Product height (mm): Product width (mm): 510 Product depth (mm): 200 Product length (mm): 650 Net weight (Kg): 10,5