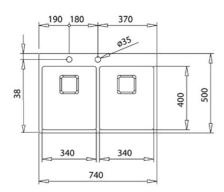

## **DIMENSIONS**

Product height (mm): Product width (mm): 500 Product depth (mm): 200 Product length (mm): 740 Net weight (Kg): 6,45