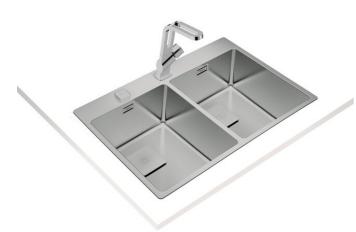

## **FEATURES**

REFERENCE

REF: 115030011

ForLinea Series
Stainless steel sink
Two bowls
2-in-1 installation possibilities: top or flush
Easy clean radius R15 corners
3½" SQ automatic basket waste with siphon
Decorative SQ cover
SilentSmart, 50% less noise
200 mm deep bowls
80 cm base unit

EAN: 8434778004434

200mm

Hygiene

Lifetime R15 warranty+SilentSmart

## **DIMENSIONS**

Product height (mm): Product width (mm): 500 Product depth (mm): 200 Product length (mm): 740 Net weight (Kg): 6,45