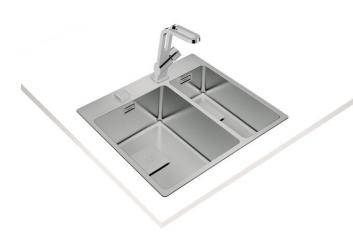

# **FEATURES**

ForLinea Series
Stainless steel sink
Two bowls
2-in-1 installation possibilities: top or flush
Easy clean radius R15 corners
3½" SQ automatic basket waste with siphon
Decorative SQ cover
SilentSmart, 50% less noise
200 and 140 mm deep bowls
60 cm base unit

# **DIMENSIONS**

Product height (mm): Product width (mm): 500 Product depth (mm): 200 Product length (mm): 580 Net weight (Kg): 5,38