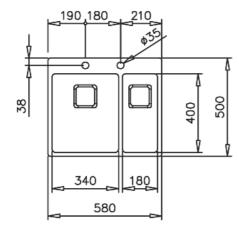

# **DIMENSIONS**

Product height (mm): Product width (mm): 500 Product depth (mm): 200 Product length (mm): 580 Net weight (Kg): 5,38