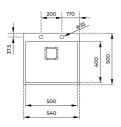

## **DIMENSIONS**

Decorative SQ cover SilentSmart, 50% less noise

200 mm deep bowl 60 cm base unit

**REFERENCE** 

REF: 115000017

**FEATURES** 

ForLinea Series Stainless steel sink

One bowl

EAN: 8434778004465

Product height (mm): Product width (mm): 500 Product depth (mm): 200 Product length (mm): 540 Net weight (Kg): 4,45