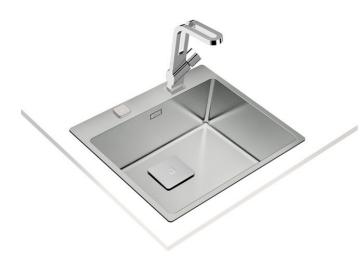

## ForLinea RS15 50.40 AUTO

## 2-in-1 stainless steel sink with one bowl

Hygiene

200mm

Lifetime R15 warranty+SilentSmart

## **DIMENSIONS**

Decorative SQ cover SilentSmart, 50% less noise

200 mm deep bowl 60 cm base unit

**REFERENCE** 

REF: 115000017

**FEATURES** 

ForLinea Series Stainless steel sink

One bowl

## **COLOURS**

115000017 Stainless Steel

2-in-1 installation possibilities: top or flush

 $3\frac{1}{2}$  " SQ automatic basket waste with siphon

Easy clean radius R15 corners

115000018 Stainless Steel