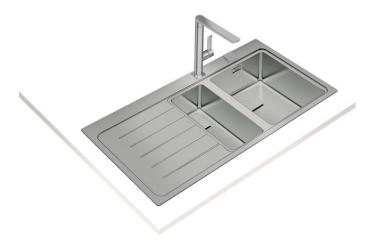

# Zenit RS15 1½B 1D Inset stainless steel si

Inset stainless steel sink with one bowl, one auxiliary bowl and one drainer

### **FEATURES**

Zenit Series
Stainless steel sink
One bowl, one auxiliary bowl and one drainer
Inset installation
Easy clean radius R15 corners
3½" SQ automatic basket waste with siphon
Decorative SQ cover
SilentSmart, 50% less noise
200 and 140 mm deep bowls
80 cm base unit

# **DIMENSIONS**

Product height (mm): Product width (mm): 520 Product depth (mm): 200 Product length (mm): 1000 Net weight (Kg): 7,14