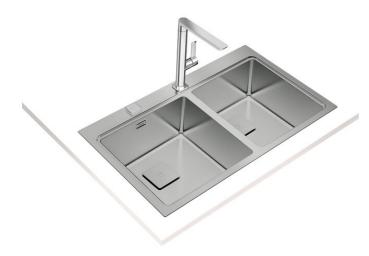

# Zenit RS15 2B 86 Inset stainless steel sink with two bowls

#### **FEATURES**

Zenit Series
Stainless steel sink
Two bowls
Inset installation
Easy clean radius R15 corners
3½" SQ automatic basket waste with siphon
Decorative SQ cover
SilentSmart, 50% less noise
200 mm deep bowls
90 cm base unit

#### **DIMENSIONS**

Product height (mm): Product width (mm): 520 Product depth (mm): 200 Product length (mm): 860 Net weight (Kg): 7,67