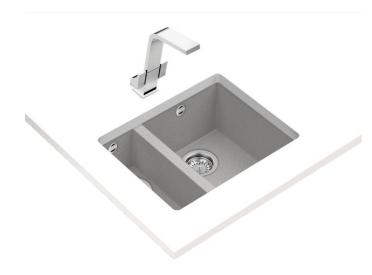

#### **FEATURES**

Square Series Tegranite+ sink

2 bowls

High resistance surface to impacts, thermal shocks and high temperatures

Excellent UV resistance against decoloring Bacteria-free surface very easy to clean Undermount installation 80% quartz and resins 3½" manual basket waste with siphon 200 and 155 mm deep bowls

### **DIMENSIONS**

Product height (mm): Product width (mm): 440 Product depth (mm): 200 Product length (mm): 560 Net weight (Kg): 11,27

## **COLOURS**

| 1: | 15260030 | Stone Grey   |
|----|----------|--------------|
| 1: | 15260029 | Arctic White |
| 1: | 15260029 | Bright Cream |
| 13 | 15260029 | Avena Beige  |
| 1: | 15260029 | Black        |