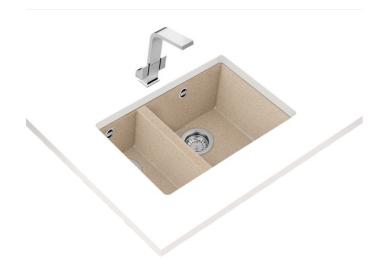

# **FEATURES**

**Square Series** 

Tegranite+ sink

 $\label{thm:eq:high_resistance} \mbox{ High resistance surface to impacts, thermal shocks and high}$ 

temperatures

Excellent UV resistance against decoloring

Bacteria-free surface very easy to clean

2 bowls

Undermount installation

80% quartz and resins

3½" manual basket waste with siphon

200 and 155 mm deep bowls

60 cm base unit

## **DIMENSIONS**

Product height (mm): Product width (mm): 440 Product depth (mm): 200 Product length (mm): 560 Net weight (Kg): 11,27

## **COLOURS**

| vena Beige  |
|-------------|
| rctic White |
| right Cream |
| tone Grey   |
| lack        |
|             |