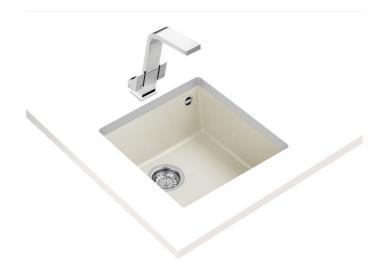

# **FEATURES**

Square Series Tegranite+ sink

1 bowl

High resistance surface to impacts, thermal shocks and high temperatures

Excellent UV resistance against decoloring Bacteria-free surface very easy to clean Undermount installation 80% quartz and resins 3½" manual basket waste with siphon

# **DIMENSIONS**

Product height (mm): Product width (mm): 440 Product depth (mm): 200 Product length (mm): 440 Net weight (Kg): 5,4