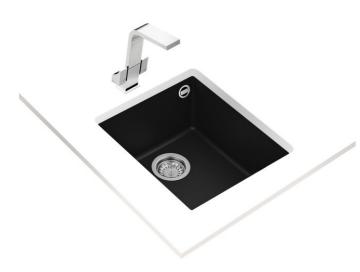

# **FEATURES**

Square Series Tegranite+ sink

1 bowl

 $\label{thm:eq:high-resistance} \mbox{High resistance surface to impacts, thermal shocks and high}$ 

temperatures

Excellent UV resistance against decoloring Bacteria-free surface very easy to clean

Undermount installation

80% quartz and resins

3½" manual basket waste with siphon

200 mm deep bowl

45 cm base unit

# **DIMENSIONS**

Product height (mm): Product width (mm): 440 Product depth (mm): 200 Product length (mm): 380 Net weight (Kg): 6,42

# **COLOURS**

| 115230030 | Black        |
|-----------|--------------|
| 115230031 | Arctic White |
| 115230031 | Bright Cream |
| 115230031 | Avena Beige  |
| 115230031 | Stone Grey   |