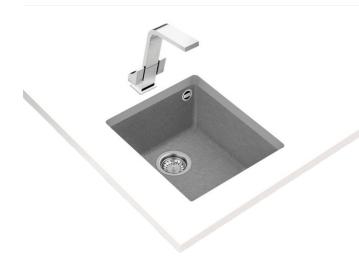

# **FEATURES**

Square Series Tegranite+ sink

1 bowl

 $\label{thm:eq:high_resistance} \mbox{ High resistance surface to impacts, thermal shocks and high}$ 

temperatures

Excellent UV resistance against decoloring Bacteria-free surface very easy to clean

Undermount installation

80% quartz and resins

3½" manual basket waste with siphon

200 mm deep bowl

45 cm base unit

## **DIMENSIONS**

Product height (mm): Product width (mm): 440 Product depth (mm): 200 Product length (mm): 380 Net weight (Kg): 6,42