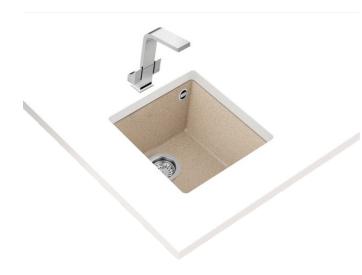

# **FEATURES**

Square Series

Tegranite+ sink

1 bowl

High resistance surface to impacts, thermal shocks and high

temperatures

Excellent UV resistance against decoloring

Bacteria-free surface very easy to clean

Undermount installation

80% quartz and resins

3½" manual basket waste with siphon

200 mm deep bowl

45 cm base unit

# **DIMENSIONS**

Product height (mm): Product width (mm): 440 Product depth (mm): 200 Product length (mm): 380 Net weight (Kg): 6,42

# **COLOURS**

| 115230032 | Avena Beige  |
|-----------|--------------|
| 115230030 | Arctic White |
| 115230030 | Bright Cream |
| 115230030 | Stone Grey   |
| 115230030 | Black        |