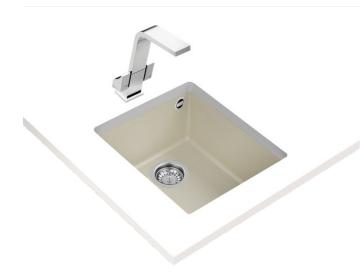

## **FEATURES**

Square Series Tegranite+ sink

1 bowl

 $\label{thm:eq:high_resistance} \mbox{ High resistance surface to impacts, thermal shocks and high}$ 

temperatures

Excellent UV resistance against decoloring Bacteria-free surface very easy to clean

Undermount installation

80% quartz and resins

3½" manual basket waste with siphon

200 mm deep bowl

45 cm base unit

## **DIMENSIONS**

Product height (mm): Product width (mm): 440 Product depth (mm): 200 Product length (mm): 380 Net weight (Kg): 6,42

## **COLOURS**

| 115230033 | Bright Cream |
|-----------|--------------|
| 115230030 | Arctic White |
| 115230030 | Avena Beige  |
| 115230030 | Stone Grey   |
| 115230030 | Black        |