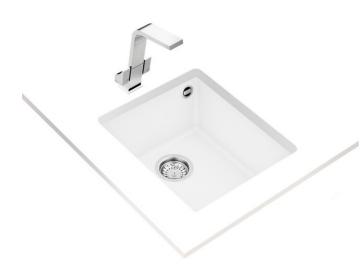

### **FEATURES**

**Square Series** Tegranite+ sink

1 bowl

High resistance surface to impacts, thermal shocks and high

temperatures

Excellent UV resistance against decoloring Bacteria-free surface very easy to clean Undermount installation

80% quartz and resins

3½" manual basket waste with siphon

200 mm deep bowl

45 cm base unit

### **DIMENSIONS**

Product height (mm): Product width (mm): 440 Product depth (mm): 200 Product length (mm): 380 Net weight (Kg): 6,42

### **COLOURS**

| 115230034 | Arctic White |
|-----------|--------------|
| 115230030 | Bright Cream |
| 115230030 | Avena Beige  |
| 115230030 | Stone Grey   |
| 115230030 | Black        |