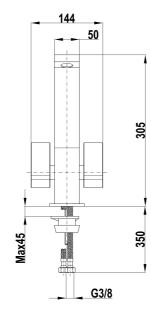

# DIMENSIONS

Product height (mm): 305 Product width (mm): Product depth (mm): Product length (mm): Net weight (Kg): 2,15