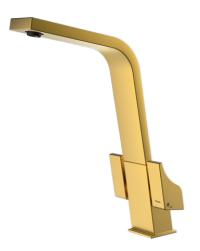

ICT 915 Metallic Edition two handles tap with swivel spout

Fingerprint-Proof

Aerator

Swivel\_Spout PVD

+⁺ PVD

## **FEATURES**

Metallic Edition, Brass Collection High spout kitchen tap Swivel Spout Anti-scale aerator Ceramic headparts Surface resistant to daily use (PVD) 3/8" - 1/2" flexible inlet pipes