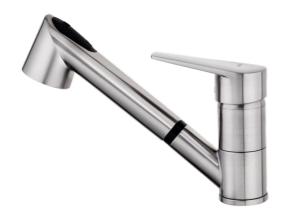

# **FEATURES**

Low spout pull-out kitchen tap Low pressure cartridge Swivel spout Anti-scale aerator Pull-out 2 functions: normal & shower spray 40 mm cartridge Cartridge with ceramic discs of high resistance Highly precise temperature control Greater handling sensitivity with smoother movements

### **DIMENSIONS**

3/8" flexible inlet pipes

Product height (mm): 187 Product width (mm): Product depth (mm): Product length (mm): Net weight (Kg): 1,3