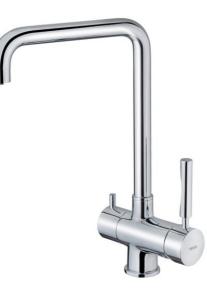

## **FEATURES**

High spout kitchen tap for filtered water Swivel spout Anti-scale aerator 2 independent waterways for unfiltered and filtered water Without purifier filter system Cartridge with ceramic discs of high resistance Highly precise temperature control Greater handling sensitivity with smoother movements 3/8" - 1/2" flexible inlet pipes

## **COLOURS**

116090000

Chrome