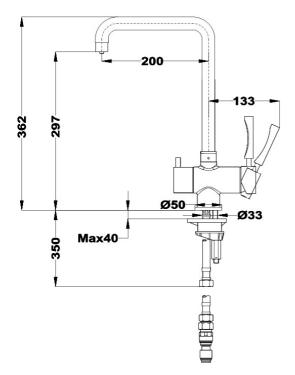

## DIMENSIONS

Product height (mm): 362 Product width (mm): **Product depth (mm): Product length (mm):** Net weight (Kg): 1,54