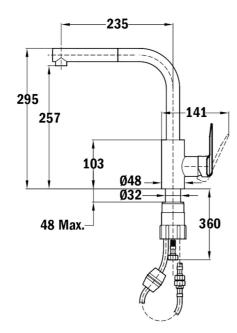

## **DIMENSIONS**

Product height (mm): 295 Product width (mm): Product depth (mm): Product length (mm): Net weight (Kg): 1,65