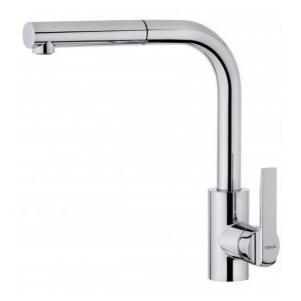

# Single lever kitchen tap with pull-out shower

Anti-Scale Aerator

Pull Out Shower

Resistance Swivel\_SpoutEasy\_Quick

#### **FEATURES**

High spout pull-out kitchen tap
Swivel spout
Anti-scale aerator
Pull-out 1 function: normal
Extra resistant flexible hose
35 mm cartridge
Cartridge with ceramic discs of high resistance
Highly precise temperature control
Greater handling sensitivity with smoother movements
Easy-Quick fixation system
3/8" certified flexible inlet pipes