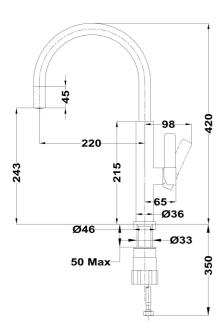

## **DIMENSIONS**

Product height (mm): 420 Product width (mm): Product depth (mm): Product length (mm): Net weight (Kg): 0,95