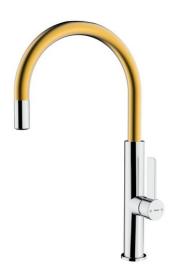

## **FEATURES**

Metallic Edition, Brass Collection
High spout kitchen tap
Swivel spout
Anti-scale aerator
Cartridge with ceramic discs of high resistance
Highly precise temperature control
Greater handling sensitivity with smoother movements
Easy-Quick fixation system
3/8" - 1/2" flexible inlet pipes

## **DIMENSIONS**

Product height (mm): 420 Product width (mm): Product depth (mm): Product length (mm): Net weight (Kg): 0,95

## **COLOURS**

| 11603003 | 4 Chrome B  | rass       |
|----------|-------------|------------|
| 11603004 | 7 Chrome B  | lack       |
| 11603004 | 7 Chrome W  | /hite      |
| 11603004 | 7 Chrome    |            |
| 11603004 | 7 Stone Gre | y          |
| 11603004 | 7 Chrome T  | itanium    |
| 11603004 | 7 London Bı | rick Brown |
| 11603004 | 7 Steam Gro | еу         |