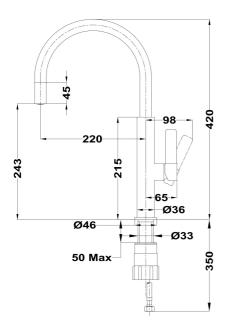

## **DIMENSIONS**

Product height (mm): Product width (mm): Product depth (mm): Product length (mm): Net weight (Kg): 0,95