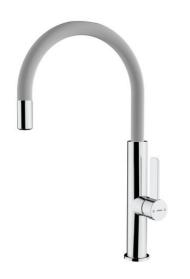

Anti-Scale Swivel\_SpoutEasy\_Quick Saving\_Water Aerator

## **FEATURES**

High spout kitchen tap
Swivel spout
Anti-scale aerator
Cartridge with ceramic discs of high resistance
Highly precise temperature control
Greater handling sensitivity with smoother movements
Easy-Quick fixation system
3/8" - 1/2" flexible inlet pipes