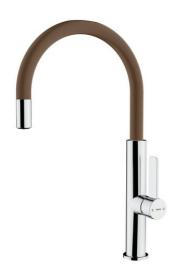

## **FEATURES**

High spout kitchen tap
Swivel spout
Anti-scale aerator
Cartridge with ceramic discs of high resistance
Highly precise temperature control
Greater handling sensitivity with smoother movements
Easy-Quick fixation system
3/8" - 1/2" flexible inlet pipes

## **COLOURS**

| 116030048 | London Brick Brown |
|-----------|--------------------|
| 116030047 | Chrome Black       |
| 116030047 | Chrome White       |
| 116030047 | Chrome             |
| 116030047 | Chrome Brass       |
| 116030047 | Stone Grey         |
| 116030047 | Chrome Titanium    |
| 116030047 | Steam Grey         |