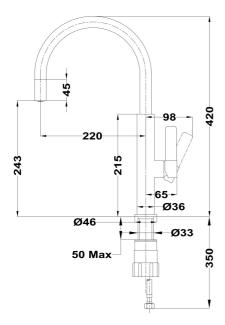

## **DIMENSIONS**

Product height (mm): Product width (mm): Product depth (mm): Product length (mm): Net weight (Kg): 0,95