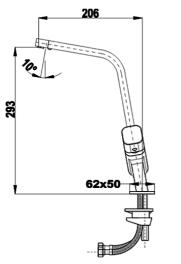

## **DIMENSIONS**

Product height (mm): 311 Product width (mm): Product depth (mm): Product length (mm): Net weight (Kg): 1,92