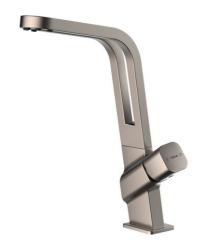

## **ICO 915 Titanium**

Metallic Edition single lever tap with revolutionary open spout concept

Fingerprint- Anti-Scale Proof Aerator

PVD Swivel\_Spout

## **FEATURES**

Metallic Edition, Titanium Collection High spout kitchen tap Revolutionary open spout concept Swivel Spout Five anti-scale aerators 3/8" - 1/2" flexible inlet pipes

#### **COLOURS**

116030031 Titanium

116030009 **Brass** 

116030009 Chrome