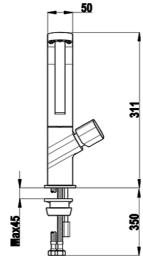

## **DIMENSIONS**

Product height (mm): 311 Product width (mm): Product depth (mm): Product length (mm): Net weight (Kg): 1,92