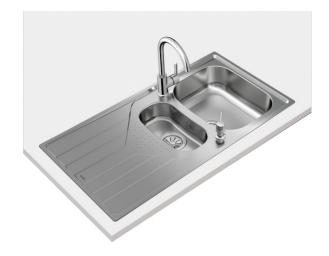

### Tekaway Universe 60 T-XP 1½B 1D

Inset stainless steel sink One bowl One auxiliary bowl One drainer reversible

### **FEATURES**

REFERENCE

REF: 115140003

Plug & Play: Sink + Tap + Accessories Stainless steel sink, Polished finish Kitchen tap IN 915 Chrome and Soap dispenser included

One bowl, one auxiliary bowl and one drainer, reversible

EAN: 8434778016031

Inset installation

 $3\frac{1}{2}$ " manual basket waste and siphon 160 and 110 mm deep bowls

60 cm base unit

Lifetime warranty

Hygiene