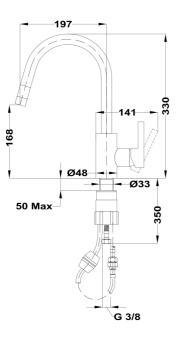

## DIMENSIONS

Product height (mm): 330 Product width (mm): Product depth (mm): Product length (mm): Net weight (Kg): 2