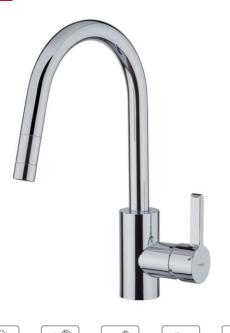

## **FEATURES**

High spout pull-out kitchen tap Swivel spout Anti-scale aerator Pull-out 1 function: normal Extra resistant flexible hose Cartridge with ceramic discs of high resistance Highly precise temperature control Greater handling sensitivity with smoother movements Easy-Quick fixation system 3/8" certified flexible inlet pipes

## COLOURS

116020000 Chrome

Anti-Scale Aerator

**TEKA** 

Pull Out Resistance Swivel\_SpoutEasy\_Quick Shower

6