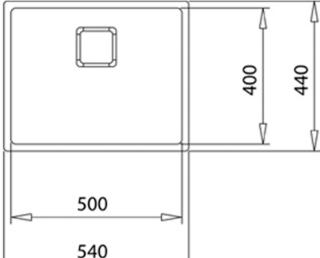

# 400 440

# DIMENSIONS

Product height (mm): Product width (mm): 440 Product depth (mm): 200 Product length (mm): 540 Net weight (Kg): 4,1