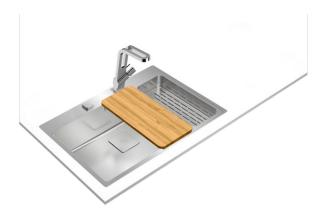

#### **ForLinea RS15 71.40** 2-in-1 stainless steel sink with one bowl

### **FEATURES**

ForLinea Series Stainless steel sink One big bowl 2-in-1 installation possibilities: top or flush Easy clean radius R15 corners 3½" SQ automatic basket waste with siphon Decorative SQ cover SilentSmart, 50% less noise Accessories included: Bamboo chopping board and stainless steel colander 200 mm deep bowl 80 cm base unit