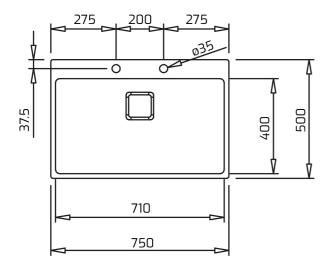

## DIMENSIONS

Product height (mm): Product width (mm): 500 Product depth (mm): Product length (mm): 750 Net weight (Kg): 5,6