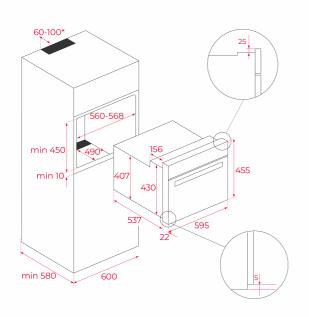

## DIMENSIONS

Product height (mm): 455 Product width (mm): 595 Product depth (mm): 559 Product length (mm): Net weight (Kg): 30,0