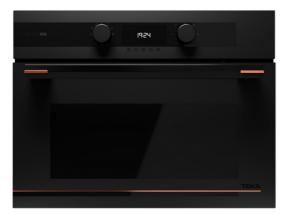

#### FEATURES

Infinity G1 special edition Designed in Italy by Italdesign Giugiaro Multifunction SurroundTemp oven + Microwave Exclusive matte black finishing 11 cooking functions 5 power levels + 1000 W microwave power 2500 W grill HydroClean system Touch control display with knobs Electronic timer (Delay/Start function) Chrome supports with 5 cooking levels Automatic disconnection security system Anti-tip deep tray, reinforced grid and glass tray Capacity (gross/net): 41 /40 litres

# COLOURS

5 Black Matt