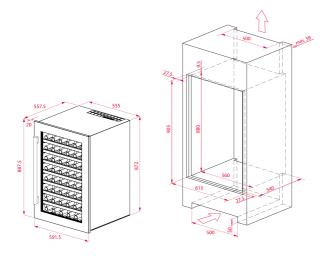

#### **DIMENSIONS**

Product height (mm): 887,5 Product width (mm): 591,5 Product depth (mm): 557,5 Product length (mm): Net weight (Kg): 46