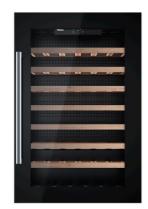

#### **RVI 460**

Built in wine cooler with 7 shelves for 46 bottles and adjustable temperature control

Motor inverter

LED

#### **FEATURES**

Built in Wine Cooler Inverter motor Inner control display Electronic adjustable thermostat Capacity: 46 bottles

LED Illumination Reversible doors Climate class: N/ST

Total capacity (gross/net): 140 / 124 litres

Bottle rack included