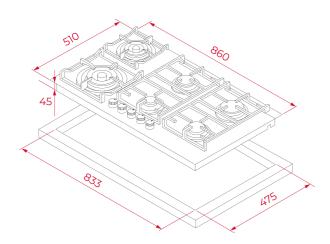

#### **DIMENSIONS**

Product height (mm): 91 Product width (mm): 860 Product depth (mm): 510 Product length (mm): Net weight (Kg): 15,05