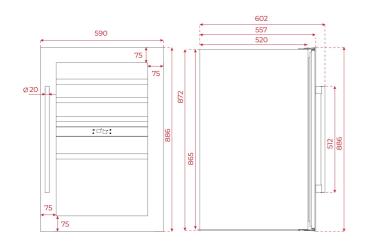

## DIMENSIONS

Product height (mm): 886 Product width (mm): 590 Product depth (mm): 557 Product length (mm): Net weight (Kg): 49