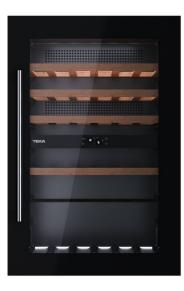

#### Sommelier RVI 20046 GBK Built-in wine cooler with capacity for 44 bottles and a

Built-in wine cooler with capacity for 44 bottles and adjustable temperature control

## FEATURES

Built-in/Free standing Wine Cooler Inner control display Electronic adjustable thermostat Capacity: 44 bottles Front and back adjustable feet LED Illumination Climate class: N/ST Total capacity (Gross/net): 150 / 134 litres