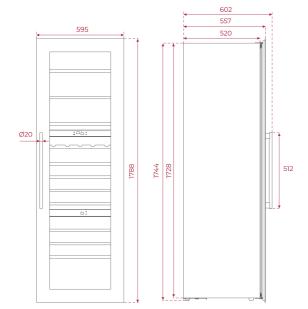

### **DIMENSIONS**

Product height (mm): 1788 Product width (mm): 595 Product depth (mm): 557 Product length (mm): Net weight (Kg): 97