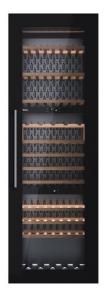

### Sommelier RVI 30097 GBK

Built-in wine cooler with capacity for 93 bottles and adjustable temperature control

Motor inverter

LED

### **FEATURES**

Built-in Wine Cooler Inner control display Electronic adjustable thermostat

Capacity: 93 bottles

Front and back adjustable feet

LED Illumination Reversible doors Climate class: N/ST

Total capacity (Gross/net): 287 / 246 litres