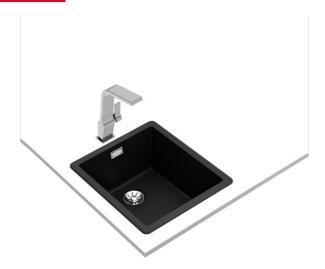

#### Radea R10 35.40 M-TG 2-in-1 installation Radea Series sink with one bowl

### **FEATURES**

**Radea Series** Tegranite+ sink One bowl High resistance surface to impacts, thermal shocks and high temperatures Excellent UV resistance against decoloring Bacteria-free surface very easy to clean 2-in-1 installation possibilities: top or undermount 3<sup>1</sup>/<sub>2</sub>" PerfectFlow manual waste basket with siphon HelixPro waste basket 200 mm deep bowl 45 cm base unit