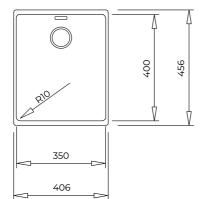

# DIMENSIONS

**Product height (mm):** Product width (mm): 456 **Product depth (mm):** Product length (mm): 406 Net weight (Kg): 10,6

Carbon