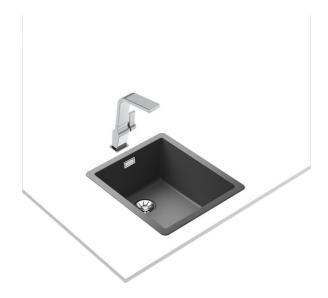

## Radea R10 35.40 M-TG

200mm

REF: 115230046 EAN: 8434778023701

# **FEATURES**

Radea Series

Tegranite+ sink

One bowl

High resistance surface to impacts, thermal shocks and high

temperatures

Excellent UV resistance against decoloring

Bacteria-free surface very easy to clean

2-in-1 installation possibilities: top or undermount

80% quartz and resins

3½" PerfectFlow manual waste basket with siphon

HelixPro waste basket 200 mm deep bowl 45 cm base unit

### **DIMENSIONS**

Product height (mm): Product width (mm): 456 Product depth (mm): Product length (mm): 406 Net weight (Kg): 10,6

# **COLOURS**

115230046

Dark Grey