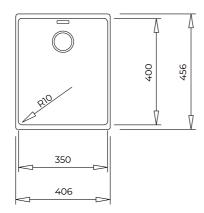

### **DIMENSIONS**

Product height (mm): Product width (mm): 456 Product depth (mm): Product length (mm): 406 Net weight (Kg): 10,6