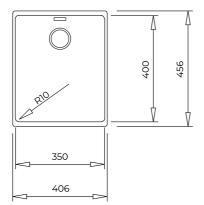

Product height (mm): Product width (mm): 456 Product depth (mm): Product length (mm): 406 Net weight (Kg): 10,6