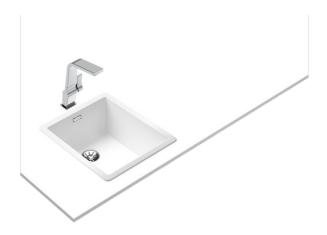

## Radea R10 35.40 M-TG 2-in-1 installation Radea Series sink with one bowl

## **FEATURES**

Radea Series Tegranite+ sink One bowl High resistance surface to impacts, thermal shocks and high temperatures Excellent UV resistance against decoloring Bacteria-free surface very easy to clean 2-in-1 installation possibilities: top or undermount 3½" PerfectFlow manual waste basket with siphon HelixPro waste basket 200 mm deep bowl 45 cm base unit