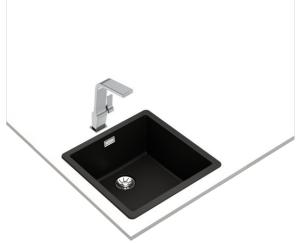

# Radea R10 40.40 M-TG

Easy\_Clean Food\_Safe Scratch\_Proof Intensity

One bowl High resistance surface to impacts, thermal shocks and high temperatures

EAN: 8434778023725

Excellent UV resistance against decoloring Bacteria-free surface very easy to clean 2-in-1 installation possibilities: top or undermount 3½" PerfectFlow manual waste basket with siphon HelixPro waste basket 200 mm deep bowl 50 cm base unit

# **DIMENSIONS**

REFERENCE

REF: 115230048

**FEATURES** 

Radea Series Tegranite+ sink

Product height (mm): Product width (mm): 456 Product depth (mm): Product length (mm): 456 Net weight (Kg): 11,01