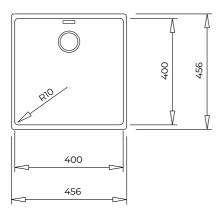

# **DIMENSIONS**

REFERENCE

REF: 115230048

**FEATURES** 

Radea Series Tegranite+ sink

Product height (mm): Product width (mm): 456 Product depth (mm): Product length (mm): 456 Net weight (Kg): 11,01