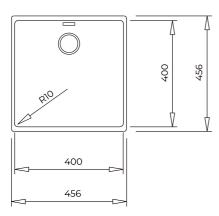

## **DIMENSIONS**

HelixPro waste basket 200 mm deep bowl 50 cm base unit

REFERENCE

REF: 115230049

**FEATURES** 

Radea Series Tegranite+ sink One bowl

temperatures

EAN: 8434778023732

Product height (mm): Product width (mm): 456 Product depth (mm): Product length (mm): 456 Net weight (Kg): 11,01