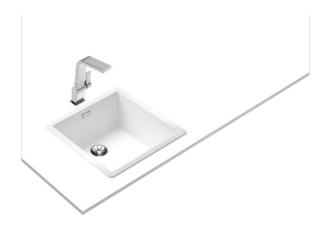

### **FEATURES**

Radea Series Tegranite+ sink

One bowl

High resistance surface to impacts, thermal shocks and high temperatures

Excellent UV resistance against decoloring Bacteria-free surface very easy to clean 2-in-1 installation possibilities: top or undermount 3½" PerfectFlow manual waste basket with siphon HelixPro waste basket 200 mm deep bowl

#### **COLOURS**

115230050 White