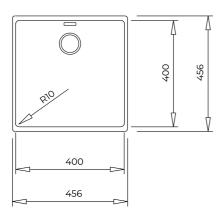

# **DIMENSIONS**

Product height (mm): Product width (mm): 456 Product depth (mm): Product length (mm): 456 Net weight (Kg): 11,01