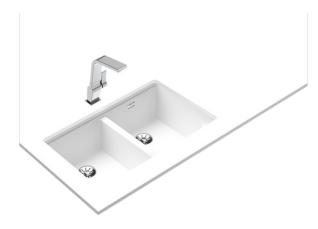

### Radea R10 2B 750 M-TG

### **DIMENSIONS**

Product height (mm): Product width (mm): 456 Product depth (mm): Product length (mm): 750 Net weight (Kg): 14,14

# 333 750

### REF: 115260040

**FEATURES** 

REFERENCE

Radea Series Tegranite+ sink

Two bowls

High resistance surface to impacts, thermal shocks and high temperatures

EAN: 8434778023831

Excellent UV resistance against decoloring
Bacteria-free surface very easy to clean
2-in-1 installation possibilities: top or undermount

3½" PerfectFlow manual waste basket with siphon HelixPro waste basket

200 mm deep bowls 80 cm base unit