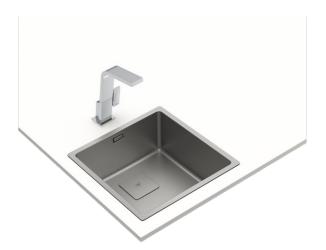

#### FlexLinea RS15 40.40 Fortinox

3-in-1 installation stainless steel sink with satin finish, ultra resistant Fortinox treatment and 200mm bowl

### FEATURES

FlexLinea Series Stainless steel sink with satin texture Fortinox finish, 20% more resistant One bowl 3-in-1 installation possibilities: top, flush or undermount Easy clean radius R15 corners Decorative SQ cover SilentSmart, 50% less noise 3½" SQ manual basket waste and siphon 200 mm deep bowl 50 cm base unit