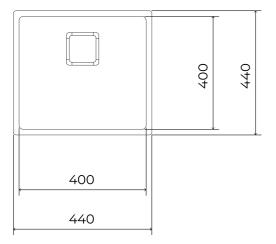

## DIMENSIONS

Product height (mm): Product width (mm): 440 Product depth (mm): Product length (mm): 440 Net weight (Kg): 3,48