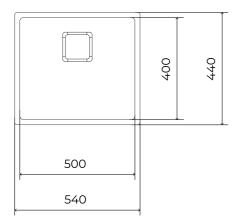

### **DIMENSIONS**

60 cm base unit

Product height (mm): Product width (mm): 440 Product depth (mm): Product length (mm): 540 Net weight (Kg): 4,10