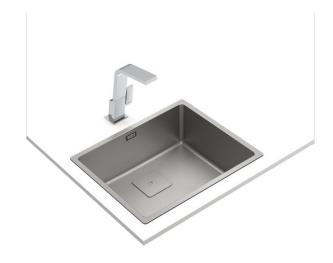

# FlexLinea RS15 50.40 Fortinox

3-in-1 installation stainless steel sink with satin finish, ultra resistant Fortinox treatment and 200mm bowl

200mm

Hygiene

R15

### **FEATURES**

FlexLinea Series
Stainless steel sink with satin texture
Fortinox finish, 20% more resistant
One bowl
3-in-1 installation possibilities: top, flush or undermount
Easy clean radius R15 corners
Decorative SQ cover
SilentSmart, 50% less noise
3½" SQ manual basket waste and siphon
200 mm deep bowl